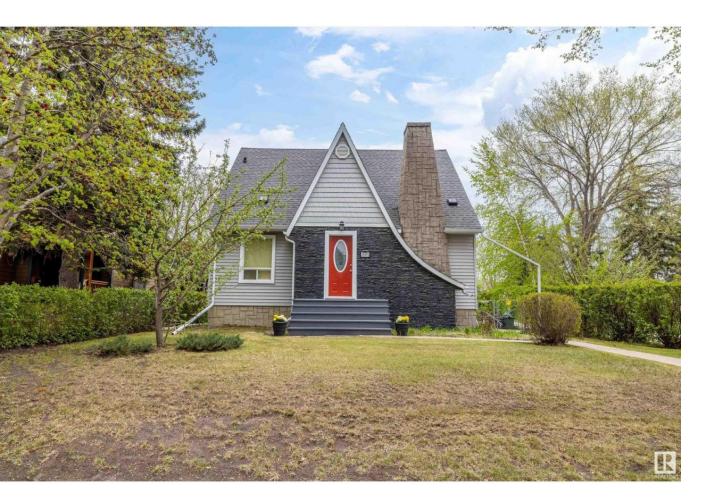

## Edmonton Alberta

\$799.000

Exceptional development opportunity in prestigious Belgravia! This rare northwest corner lot spans over 600 m? (0.15 acres) and stretches more than 39.7 m (130 feet) along its west-facing side. Perfectly positioned across from a cute little island park, this property offers one of the best locations in the neighbourhood. Mature trees and southwest exposure create a private, light-filled setting ideal for your dream home. Enjoy quick access to the River Valley trail system, LRT, University of Alberta, and major hospitals. A truly unique chance to create something extraordinary in a location that's second to none. (id:6769)