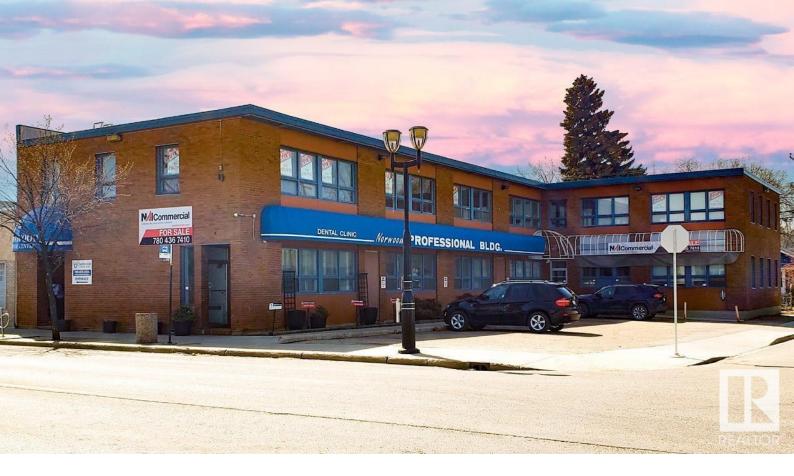

## Edmonton Alberta \$1,249,000

Opportunity: Ideal for pharmacy, professional and medical users to occupy up to 6,000 sq.ft. in a communitycentric professional building Income in place: Ability to capitalize on stabilized/escalating lease revenue from the established main floor dental office tenant for the next five years Location: Corner site with prime frontage directly onto 95th Street and 117 Avenue Building size: Main Floor: 4,826 sq.ft.; Second Floor: 4,826 sq.ft. Total Building Size: 9,654 sq.ft. (With ability to demise) Access: Transit-oriented property with abundant onsite/street parking available Total Sale Price: \$1,249,000 (id:6769)