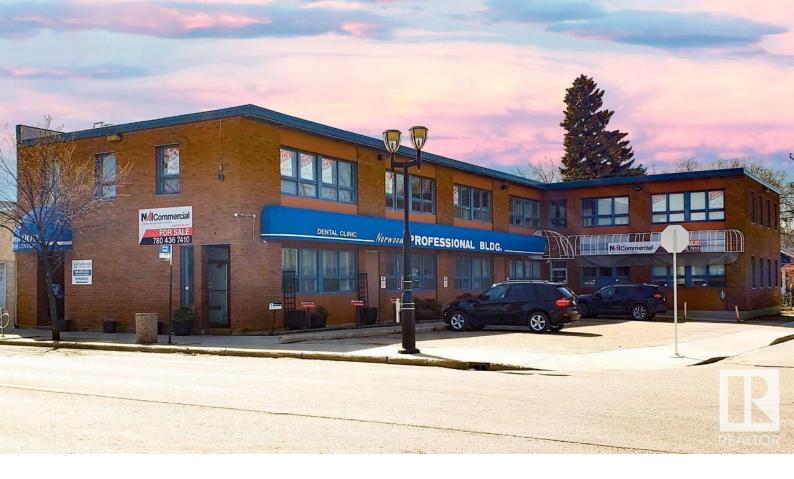

## 11660 95 Street Edmonton AB

\$1,249,000

Opportunity: Ideal for pharmacy, professional and medical users to occupy up to 6,000 sq.ft. in a community-centric professional building Income in place: Ability to capitalize on stabilized/escalating lease revenue from the established main floor dental office tenant for the next five years Location: Corner site with prime frontage directly onto 95th Street and 117 Avenue Building size: Main Floor: 4,826 sq.ft.?; Second Floor: 4,826 sq.ft.? Total Building Size: 9,654 sq.ft.? (With ability to demise) Access: Transit-oriented property with abundant onsite/street parking available Total Sale Price: \$1,249,000