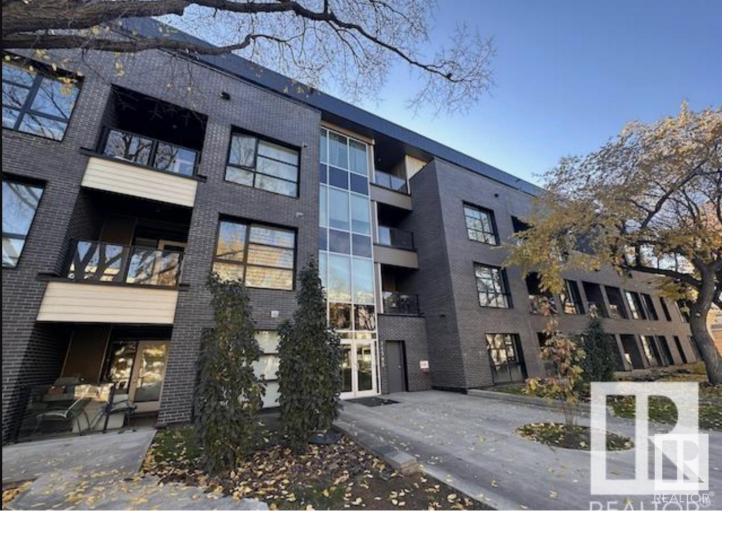

## Edmonton Alberta

\$429,900

The best floorplan in the building! Spectacular 2 BED + DEN + 2 full bath in one of Edmonton's best communities. This modern condo offers smart, stylish infill and a promise to sustainable development. Built from concrete & steel and featuring SOLAR power & GEOTHERMAL heating/cooling, this home will have you saving some green while being green (30% more efficient by National Energy Code Standards). Open floor plan with 2 generous-sized bedrooms, large den (could be used as 3rd bedroom), 2 baths and in-suite laundry. Stunning European-inspired kitchens with modern subway backsplash and quartz counters. Spectacular bathroom with quartz counters, modern lighting and fully tiled shower. Walking distance to U of A, McKernan LRT station, Belgravia dog park and Whyte Avenue! (id:6769)