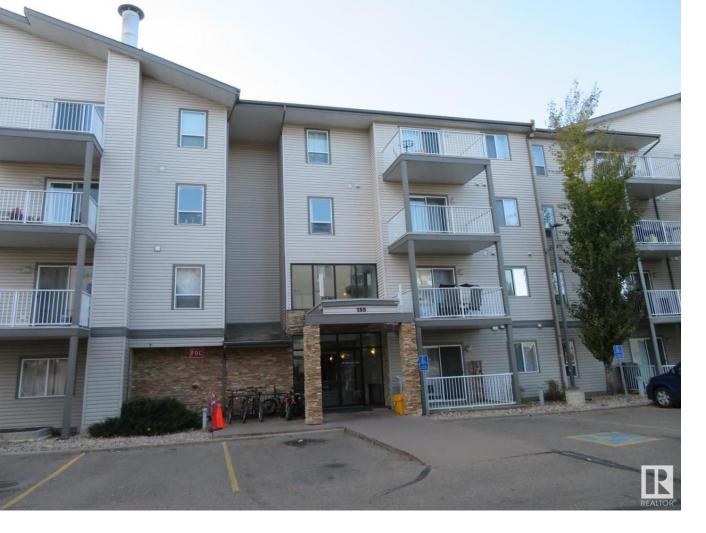

## Edmonton Alberta

\$159,900

EXCELLENT OPPORTUNITY TO GET INTO THE MARKET! Located in the desirable and family friendly community of Ellerslie. This corner unit has 2 bedrooms & 2 bathrooms, with tandem titled underground parking stall. Open concept floor plan has a bright kitchen with a movable island. Large living room has patio doors, which leads to an East-facing balcony. The primary bedroom is spacious and features a walk-thru closet and 4-piece en-suite. The second bedroom is located on opposite side of the unit for privacy. There is also a 4-piece bath with laundry area, and a large storage room/closet space. This building is well maintained and has a gym available. This complex is located close to Anthony Henday, shopping, parks and schools. (id:6769)