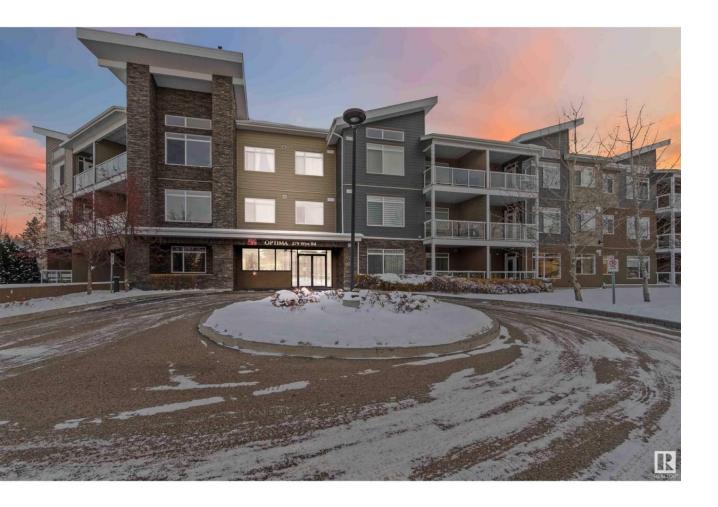

## Sherwood Park Alberta

\$329,000

Live somewhere that feels like the country and is a stones throw from all the amenities! This amazing ground floor corner unit has a private patio with scenic pond views backing onto a rural setting. The unit has 2 bedrooms with 2 full bathrooms and in-suite laundry. Upscale feel with loads of upgrades, including stainless steel appliances, granite countertops, a custom island featuring a wine rack and hidden spice cupboard, custom blinds and A/C. Lots of storage in the unit and additional storage within the secure, heated underground parking. (id:6769)