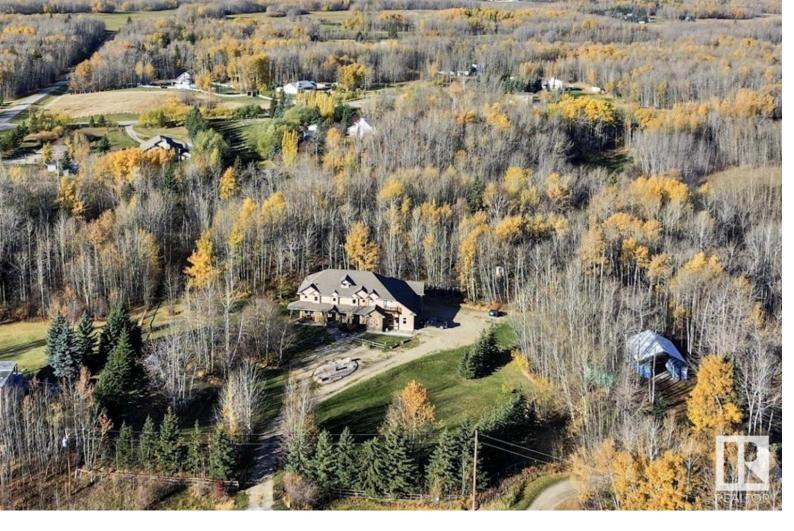

## 54120 RGE ROAD 12 117 Rural Parkland County AB

Escape to Your Dream Country Retreat: a custom-built estate crafted on 3.09 acres of serenity. Blending classic design with rustic charm, this home features a walk-out basement and an oversized heated triple-car garage with a 14-foot bay for RV storage. The main floor boasts Brazilian hardwood, a versatile den, cozy living room, stylish powder room, and a dining area with access to an expansive deck overlooking the family room below. The stunning kitchen is equipped with a striking red AGA Legacy gas stove, custom cabinetry, and a unique farmhouse sink. Upstairs offers a laundry room, a catwalk to a covered balcony, and three bedrooms, including a luxurious primary suite with a private balcony and spa-like bath. The walk-out basement features a cozy family room, updated bath, gym/yoga space, and a modern second kitchen. Enjoy central A/C, central vac, and in-floor heating throughout. Embrace the tranquil lifestyle of acreage living, where nature's beauty surrounds you each day.