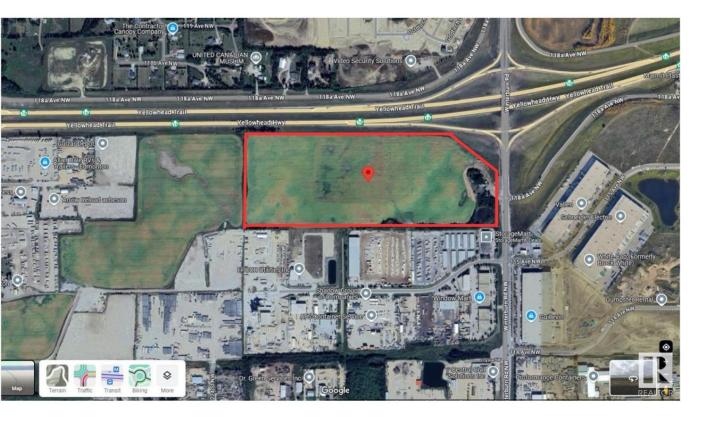

## Edmonton Alberta

\$5,365,000

53 +/- acre development opportunity in the thriving industrial community of Winterburn West. Located along Winterburn Rd with quick access to Yellowhead HWY 16 and The Anthony Henday Freeway (heavily travelled commuter and truck bypass route). High traffic volume with Winterburn Rd seeing over 3200 vehicles passing per day and over 9200 vehicles per day at the intersection of Yellowhead Hwy 16 and Winterburn Rd. Only 15 minutes from Spruce Grove & St. Albert, 7 minutes to Acheson, minutes from Downtown Edmonton, and less than 30 minutes to Edmonton International Airport. Property servicing nearby. Zoned FD (Future Development) making the land suitable for a variety of potential uses. (id:6769)