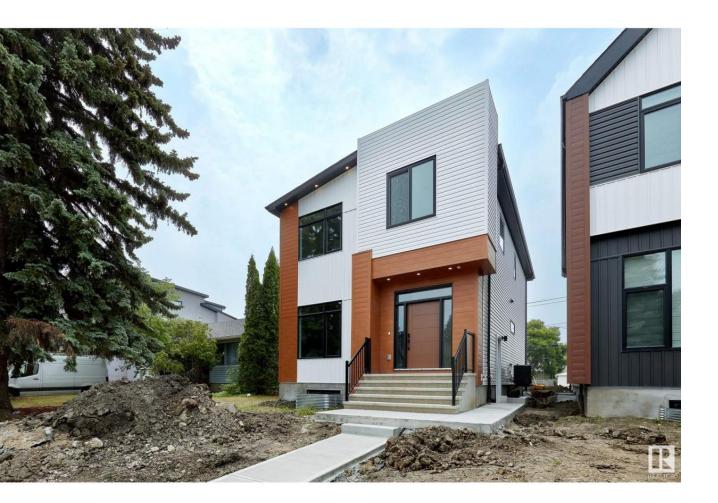

## Edmonton Alberta

\$1,478,000

Discover exceptional living in this stunning new infill home in prestigious Windsor Park, just moments from the University of Alberta, hospital, LRT, and scenic river valley trails. Thoughtfully designed with a south-facing backyard and an oversized garage, this home offers 3,280 sq. ft. of beautifully finished space including 4 spacious bedrooms plus a main floor office and 6 full baths in total. The airy open-concept floor plan features a chef's island kitchen with sleek quartz counters, a cozy fireplace, and warm engineered hardwood flooring. Enjoy the convenience of laundry on both upper and lower levels, plus a fully legal 3-bedroom basement suite-ideal for extended family or income potential. Landscaping and deck are included, and the home is move-in ready for quick possession. A rare opportunity in one of Edmonton's most coveted communities! (id:6769)