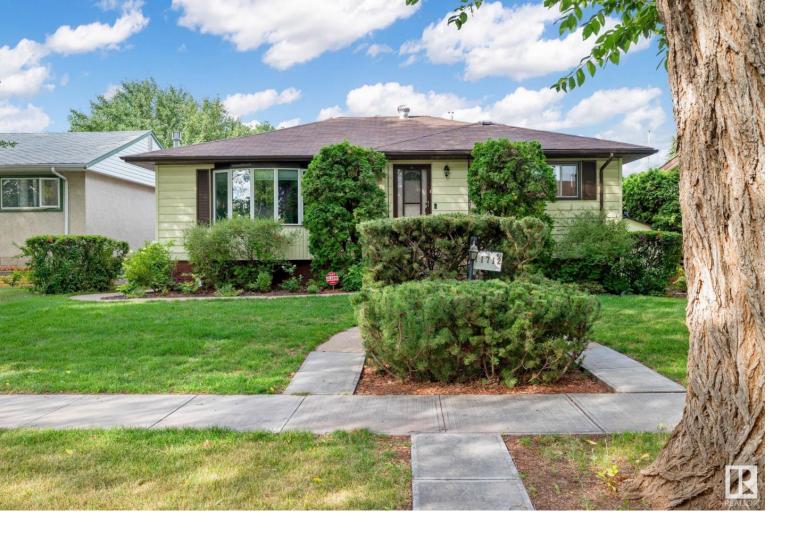

## 11712 136 Street Edmonton AB

\$450.000

Charming Home in the Heart of Edmonton Welcome to 11712 136 Street, a meticulously maintained 1244sqft residence nestled in the vibrant neighbourhood of Woodcroft. This delightful property has been the home to the same owners for 30 years and features 5 bedrooms, 2 bathrooms, a fully finished basement and a 3 season living space (2013) in the stunningly landscaped backyard. Located in close proximity to Westmount Shopping Centre, Woodcroft Elementary, Dovercourt, Ross Sheppard High School, Coronation Park/Arena and 10 minutes from downtown and Rogers Place. With the vast majority of the home being updated in 2000 or newer, this truly is turn key. Key Features Include: Roof in 2009 Furnace in 2022 Fireplace in 2017 Fridge in 2024 Attic upgraded to R50 in 2022 Watertank in 2015 A/C in 2015 Garage- 22" x 26" in 1996 Whether you're a first-time homebuyer or looking to downsize, this property offers the ideal setting for your next chapter. Don't miss the opportunity to make this house your home!