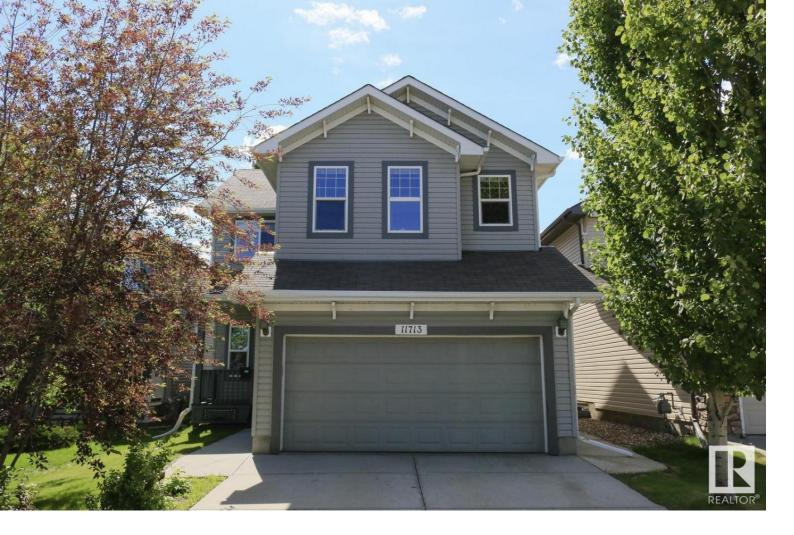

## Edmonton Alberta

\$579,900

This home is located in the family oriented community of RUTHERFORD. This home comes very spacious layout perfect for a growing family! The main floor features a large living room with FIRPLACE, a dining room, a kitchen with all essential appliances, ISLAND BREAKFAST BAR, PANTRY, and a kitchen nook. The upper level comes with a BONUS ROOM, a large master bedroom with a landing area for lounging, WALK-IN CLOSET and ENSUITE bathroom with SOAKER TUB. There are 2 additional bedrooms and a full bathroom. The FULLY FINISHED basement features a den/bedroom, a full bathroom and a recreational room featuring a BAR. NEWER furnace (2019) hot water tank (2024), fridge (2024), and dishwasher (2022). Enjoy the summer in the private FENCED backyard featuring a large deck and the convenience of an ATTACHED double garage. This home is close to all amenities including shopping, public transportation, schools, restaurants, parks and major roadways including ANTHONY HENDAY and HWY 2. RENOVATION CREDIT OF \$5000 upon sale. (id:6769)