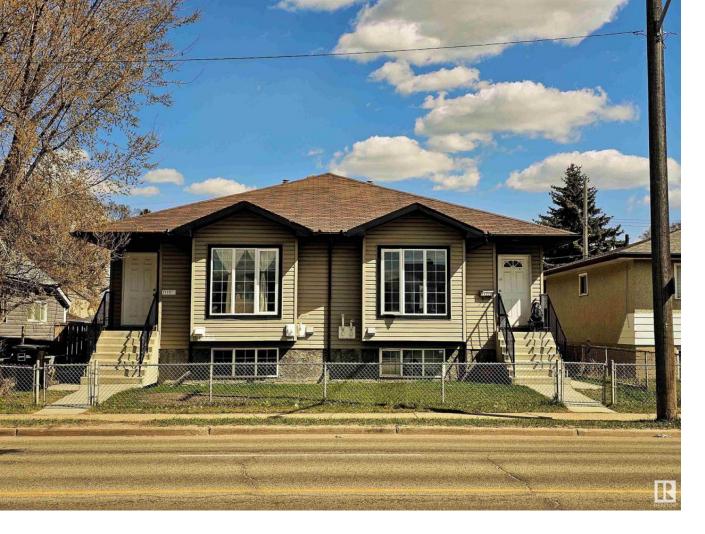

## Edmonton Alberta

INVESTOR ALERT - LEGAL 4-PLEX! Exceptional cash-flow opportunity with this 2007 infill generating \$5,050/month when fully rented with minimal expenses. A total of 8 Bedrooms, 4 Bathrooms, 4 Kitchens, 4 Laundry Suites, and 4 Separate entrances - this newer infill also has 3/4 newer furnaces and newer hot water tanks. Spacious floorplans featuring contemporary interiors that include updated flooring, kitchens, bath (with 2 units nearly brand new). All 4 units are 2 bed/1 bath W/ IN SUITE LAUNDRY and large windows allowing ample natural light throughout. Fenced and landscaped backyard with dedicated parking for each unit. Located in a high-potential redevelopment area near schools, LRT, shops & transit making this a solid, LOW-MAINTENANCE LONG TERM HOLD in a desirable location. \*Photos from before tenants moved in\* (id:6769)