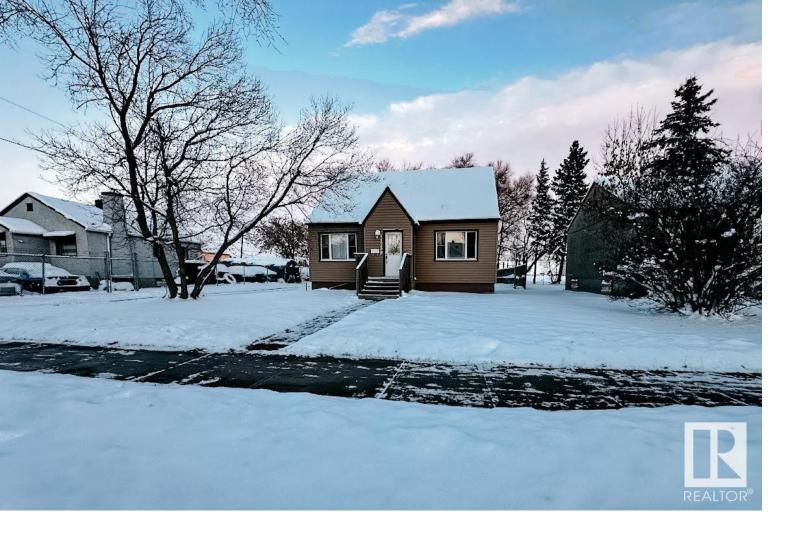

## Edmonton Alberta

Great location, RM h16 zoning CORNER lot 49.9 \* 150(140'), backing to green space and off leash Park, near Canadian tire & Superstore and public transportation to Kingsway mall. The house is 1270 Sqft 1.5 Storey, separate entrance to basement, has been kept in a good condition. Recent upgrades include exterior vinyl siding, shingles and windows. Lots parking on the cement pad and a large, partially fenced back yard. The upstairs has 2 bedrooms, 1 bathroom, a large living room, dining room, kitchen and extra space upstairs for an office, storage or as a bonus room. Separate entry to basement, you will find one bedroom, large living room with a kitchenette and bathroom. Plenty of opportunities, great potential to build a mid density apartment, hold as a rental property or purchase as your next home! (id:6769)