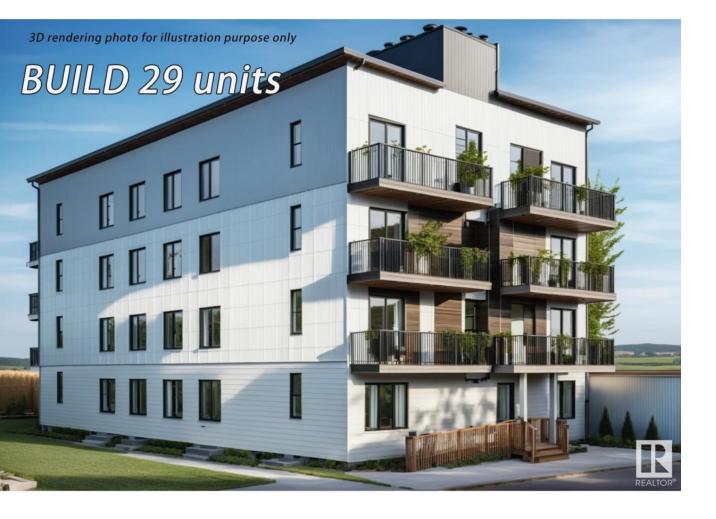

## Edmonton Alberta

\$599,900

Buy & Build potential up to 4 Story apartment for a 29 units on a RM h16 zoning CORNER lot 49.9 \* 150(140'). The site is backing to green space and off leash Park. The site location near Canadian tire & Superstore and public transportation to Kingsway mall. Bachelor (2 units), 1-bed (18 units), 2-bed (9 units). 29 units estimated gross income \$528,000. Cap rate 5.25%. The seller is also option to build the completed project on request. The floorplan is for reference purposes only and is not final. The new owner will collaborate with the designer to optimize the potential of the lot. (id:6769)