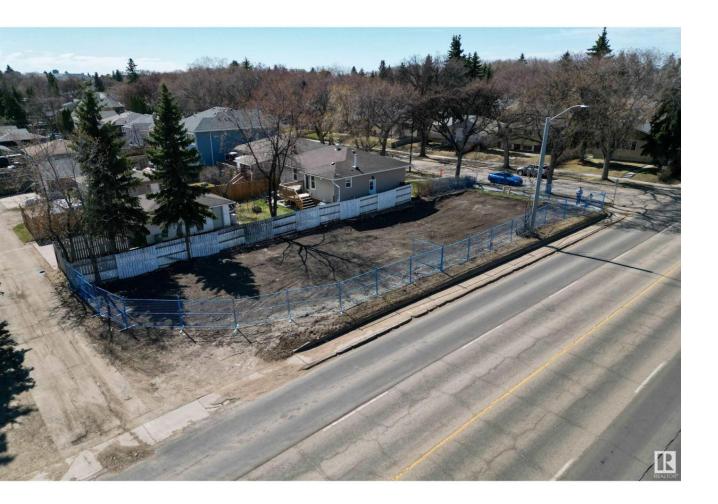

## Edmonton Alberta

\$375,000

Rare Infill Opportunity in Woodcroft! This vacant 44'  $\times$  140.1' lot offers the potential to build a 7-unit multifamily development in one of Edmonton's most in-demand communities. Located on a quiet, tree-lined street with RM zoning, you're just minutes from downtown, Westmount, NAIT, and the vibrant 124 Street District. The area is ideal for attracting long-term tenants or resale buyers, with excellent access to transit, schools, parks, and major routes. Whether you're an experienced developer or exploring your first multi-family project, this is a high-potential site in a rapidly revitalizing area. (id:6769)