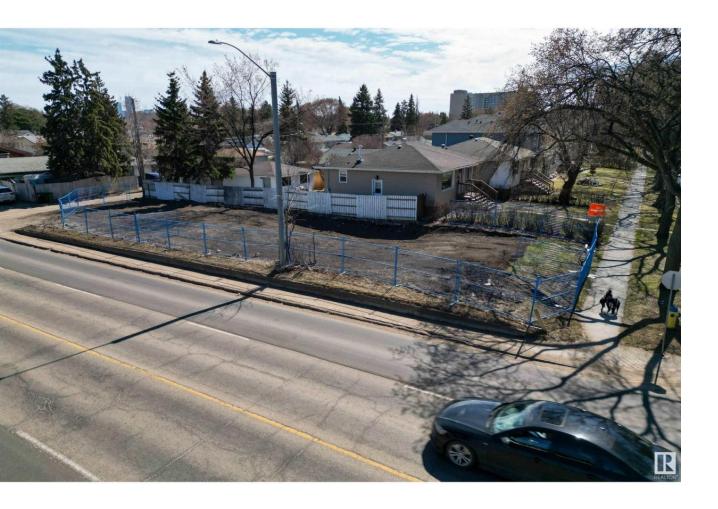

## Edmonton Alberta

\$350,000

Rare Infill Opportunity in Woodcroft! This vacant 44' x 140.1' lot offers the potential to build a 7-unit multifamily development in one of Edmonton's most in-demand communities. Located on a quiet, tree-lined street with RM zoning, you're just minutes from downtown, Westmount, NAIT, and the vibrant 124 Street District. The area is ideal for attracting long-term tenants or resale buyers, with excellent access to transit, schools, parks, and major routes. Whether you're an experienced developer or exploring your first multi-family project, this is a high-potential site in a rapidly revitalizing area. (id:6769)