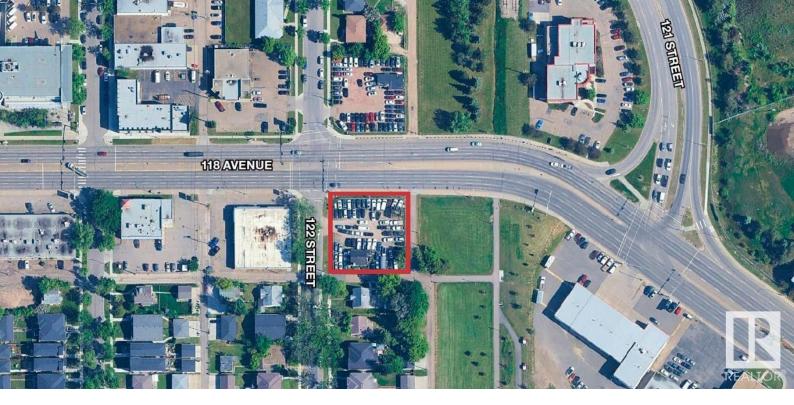

## Edmonton Alberta

\$999.000

This combined infill parcel offers an excellent opportunity for mid-rise residential or mixed-use development in Edmonton's revitalizing Inglewood neighbourhood. Zoned MU h16 f3.5 cf, the site permits up to 3.5 times Floor Area Ratio (FAR) and a maximum building height of 16 metres, supporting a 4-storey wood-frame construction with ground-floor commercial space and multiple levels of residential above. Located on a prominent corner lot fronting 118 Avenue and 122 Street, and backing onto the Inglewood Dog Park Greenway and near the Inglewood Rocket-ship park, this site offers strong urban exposure and aligns with the City's corridor redevelopment goals, with future potential for increased density through rezoning. (id:6769)