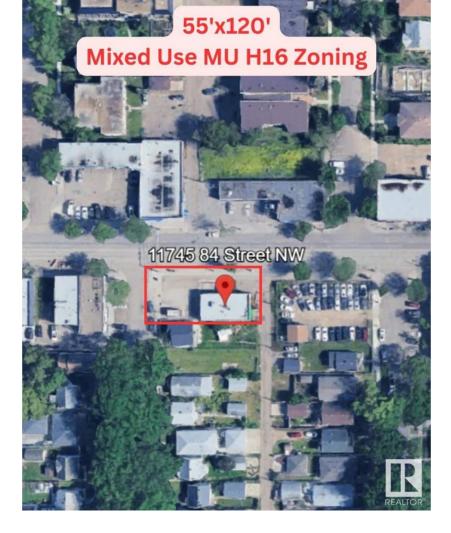

## Edmonton Alberta \$690,000

Mixed Use Corner Lot 55'x120' w/ free standing cinder block building. It is currently demised to two bays 1,000sqft each, separately metered. There are two restaurants operating in the spaces currently. Neighbouring lot 33'x120' for sale separately (E4416578) for the opportunity to have a CORNER LOT of 88'x120'. West sided bay - equipment negotiable for a turnkey pizza restaurant. Great investment opportunity for today & as a long term opportunity for future redevelopment. (id:6769)