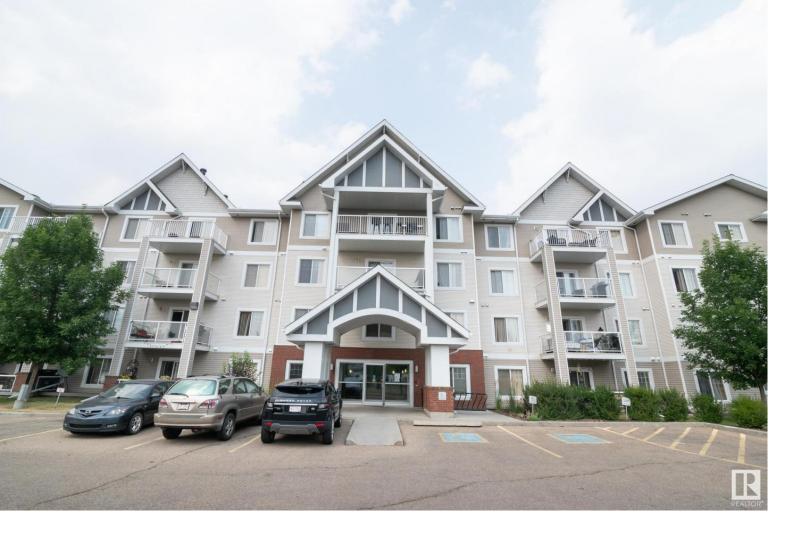

## 13830 150 Avenue 118 Edmonton AB

\$189,702

THIS PLACE IS A HOME RUN..... BRAND NEW LUXURY VINYL FLOORING...CRISP NEW PAINT COLOR.....2
BEDROOM/ 2 BATHROOM.....PROFESSIONALLY MANAGED COMPLEX..TEDDY BEAR CARPET.....~!WELCOME HOME!~ Right from the curb appeal, and complex its a 10! Perfect foyer, the heart of the condo is here.... Yes thats BRAND NEW LVP:) the great room feels big, kitchen perfect with upgraded appliances, of course stainless appliances... in suite laundry, 2 bedrooms... Primary is generous with a perfect closet, and 3 piece bathroom. Second bedroom is a good size; easy space for flex, or office too. There is a 4 piece full bathroom, in suite laundry & & &. Skyview Landing has a beautiful foyer, visitor parking, an exercise room, an amenities room and is close to all amenities. If you are so inclined the building is pet friendly! all this with heated under ground parking!!