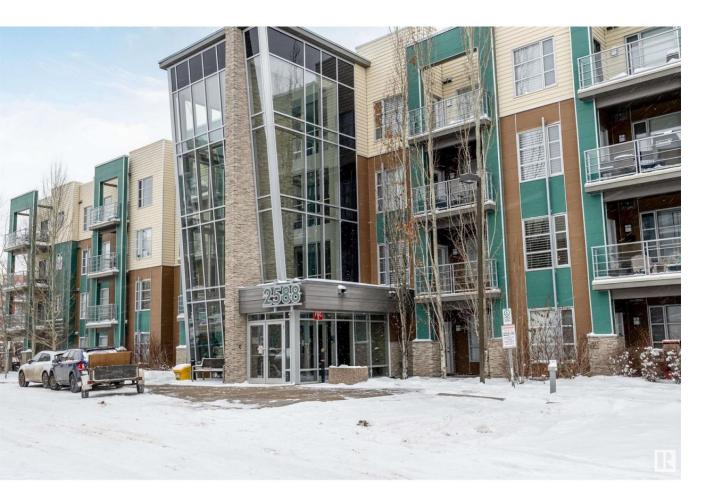

## Edmonton Alberta \$169,900

Welcome to The Ion in Ambleside, a sought-after condo community in SW Edmonton, surrounded by scenic parks, trails, the vibrant Currents Shopping Centre, and Windermere's top-tier amenities and shops. Beautifully upgraded with brand-new quartz countertops in the kitchen, bathroom, and built-in office area (just days old), new vinyl plank flooring, fresh paint, a new stove and microwave (under two years old) in the spacious kitchen, plus a new Electrolux washer & dryer too! As a ground-floor unit, enjoy the ease of direct access--no waiting for elevators, just step right in and out. Building #2588 is the newest of the three, and these units are a rare find, reflecting the satisfaction of those who call it home. An added perk? The guest suite is right next door, making visits from friends and family extra convenient & no neighbor the majority of the time. 9ft ceilings, south facing, pet-friendly, gym, social room, picnic gazebo, and a gas line for your BBQ. Welcome to one of Edmonton's best neighborhoods! (id:6769)