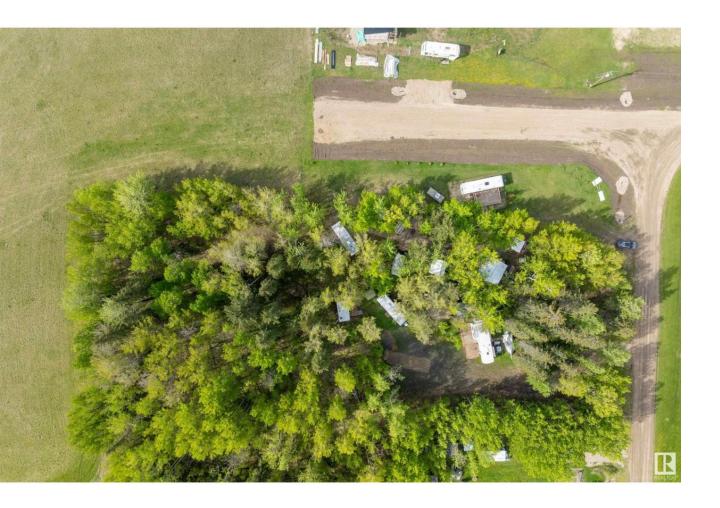

## Rural Wetaskiwin County Alberta

\$99,900

Welcome to this exceptional corner lot, perfectly positioned just steps from the lake and equipped for your recreational enjoyment or future development. This unique property features a cozy bunkhouse ideal for weekend stays or guest accommodations, along with two decks for two campers. Power is already connected to the property, and a holding tank is in place, making it a turnkey option for seasonal living. A detached garage offers excellent storage or workshop space, while a thoughtfully placed firepit area invites you to relax and unwind under the stars. Close to the lake, providing easy access for watersports or relaxation with its quiet corner location, this lot offers both privacy and convenience, making it an ideal getaway or future home site. Don't miss this rare opportunity to own a property with so much already in place. Start envisioning your life at the lake! (id:6769)