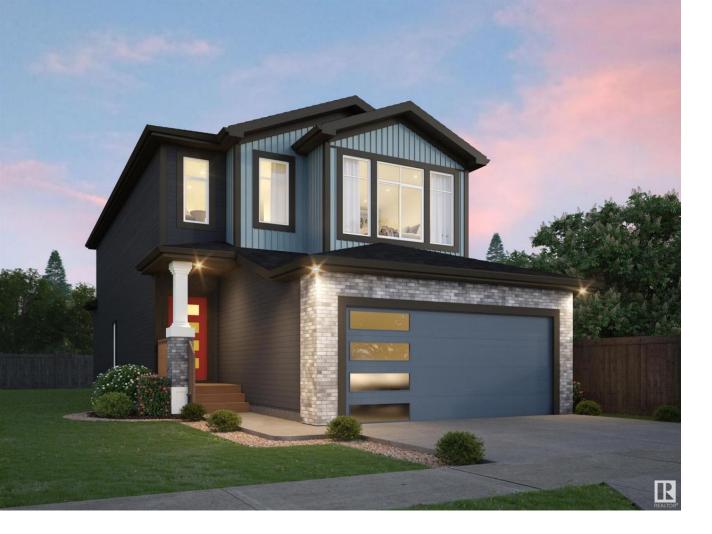

## Sherwood Park Alberta

\$579,900

Welcome to The Sicily, by Rohit - Award Winning Builder, located in the newest Sherwood Park Community of Cambrian. Purposefully designed to make living better! This 2188 sqft, 2 Storey home offers 3 bedrooms, 2.5 baths, DOUBLE garage & side entrance to the basement. The Neo Classical design style will WOW you as soon as you enter the thoughtfully designed open concept main level with a stylish kitchen that offers plenty of cabinets, pantry & island that over looks the dining & living area. Den & guest bath compliment the layout. Moving upstairs you will find a king sized primary suite featuring a walk in closet & 5pc ensuite. 2 bedrooms (1 with WI closet) are both generous in size, a 4pc bath, laundry & bonus room compliment this stylish home! You will LOVE living in Cambrian located north on Clover Bar Road just east of Greenland Garden Centre, featuring multiple parks, playgrounds, dog park & 8kms of ravine trails through Oldman Creek! It will also be the home to future schools & shopping. (id:6769)