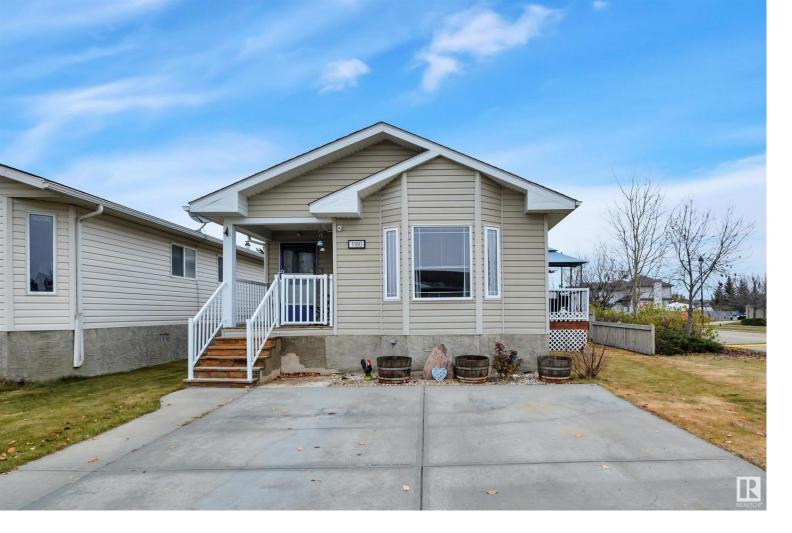

## 1180 Aspen Dr W Leduc AB \$185,000

\*\*Welcome Home!\*\*This beautifully designed modular home offers 1,358 sqft of comfortable living, with 2 spacious bedrooms and 2 bathrooms, it's perfect for relaxation and entertaining. Upon entry, you'll find a welcoming living room with updated vinyl plank flooring. The kitchen features new countertops, fresh paint, and stainless steel appliances, along with a generous pantry. The dining room opens to a deck, ideal for summer barbecues. The master bedroom accommodates a king-size bed and a large walk-in closet with a luxurious four-piece ensuite bathroom, updated in 2024. The second bedroom is comfortably sized for a queen bed. 4pce bathroom and laundry area nearby. Outside, enjoy a beautifully landscaped yard with a fenced backyard and shed for extra storage. This home combines comfort and style. Located close to schools, shopping and airport.