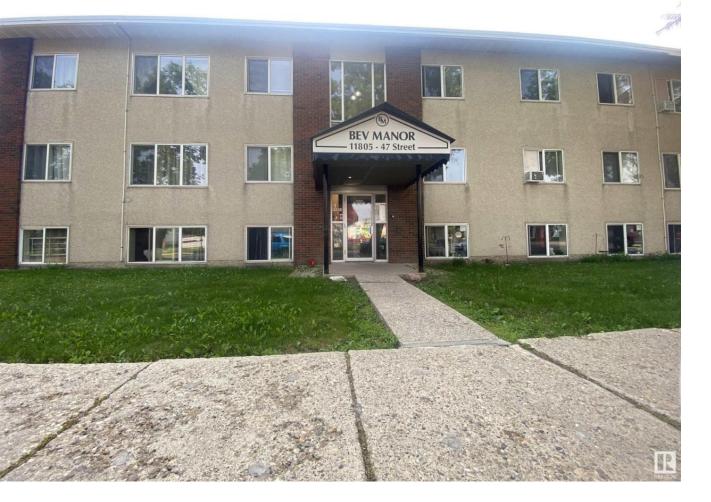

## Edmonton Alberta \$1,395,000

Welcome to Bev Manor. Great multi-family building located in the neighbourhood of Beacon Heights between Yellowhead Trail and North Saskatchewan River and is neighboured by Homesteader, Abbottsfield, Beverley and Newton. The Community of Beacon Heights is a traditional suburb, complete with tree-lined streets and large lots which now include some infill homes. Unit mix consists of Five 2 bedrooms and seven 1 bedrooms apartments. Very well maintained, rarely a vacancy, large units with balconies and a location that is good as it gets. Easy to manage with 100% occupancy providing steady cash flows. This property is ideal for first time investors, or increase unit count to your existing multi-family portfolio. (id:6769)