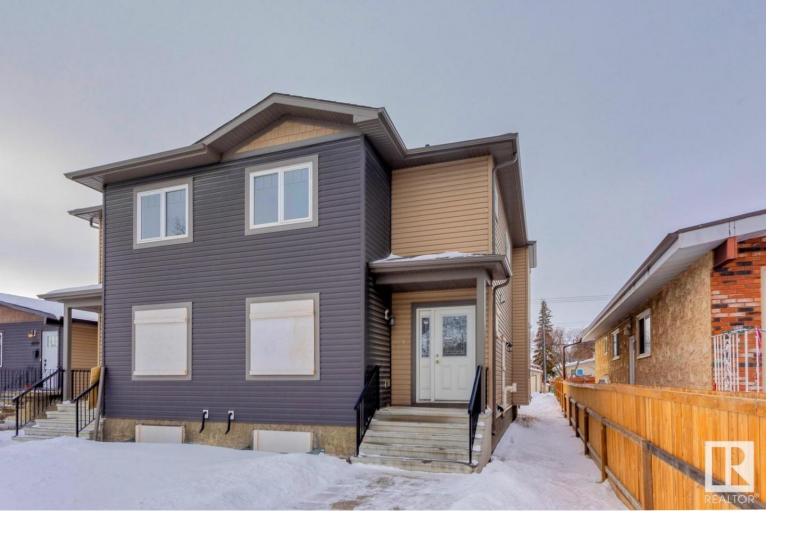

## Edmonton Alberta

An exceptional investment opportunity in Prince Charles! On the doorstep of the highly anticipated Blachford development is this Side by side duplex with side entrances and potential for legal basement suites. Create an excellent cash flowing investment property with this never lived in property. Each duplex offers nearly 1500sqft of living space across 2 levels. The main levels each feature a sizable office space, dining room, kitchen, living room, and 2pc bathroom. The upper levels offer 3 spacious bedrooms as well as upstairs laundry. The primary bedroom is equipped with a 3pc ensuite and walk-in closet. Currently the basement is undeveloped but with the side entry, a savvy investor could build out two additional legal suites in the basement to create the ultimate investment property. Market rents suggest a cap rate of greater than 5%! (id:6769)