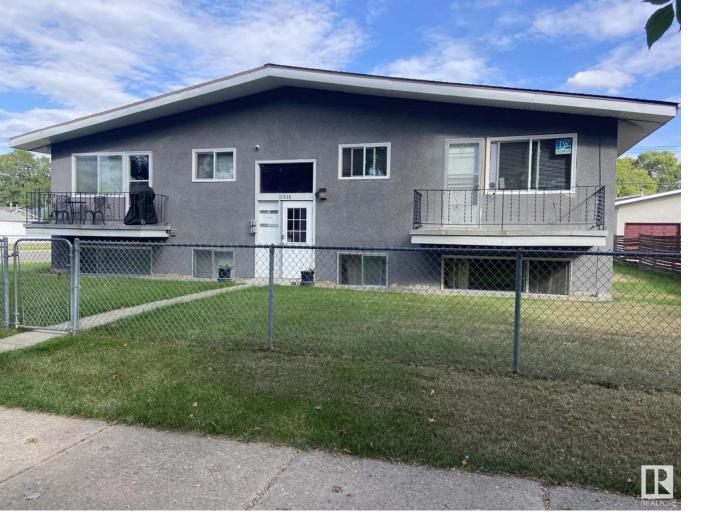

## Edmonton Alberta

\$735,000

Here is a GREAT OPPORTUNITY for YOU to LIVE IN YOUR PROPERTY & BE YOUR OWN

LANDLORD!...Welcome to this 2300Sq.Ft. 4PLEX BI-LEVEL on a 9287Sq.Ft CORNER LOT with 4 Separate

Entrances, 4 Door Bells, 4 Mailboxes & YOUR OWN INSUITE LAUNDRY in the community of Beacon Heights.

You have 3 units with 2 Bedrooms & 1 unit with 1 bedroom and the basement units have EPOXY FLOORING

along with VINYL PLANK which makes it INDESTRUCTIBLE for your tenants. You have both a front & backdoor

entrance to the building and parking for 6+Vehicles in the backyard with front & side parking for another

6+Vehicles. The exterior of the building has been painted GREY along with some upgrades to the units with all

new WINDOWS on the main floor units with upgraded bathrooms in 2 of the units. There is 2 newer HWT

Tanks & upgraded insulation to keep you all warm. There are just a few finishing touches that you need to do