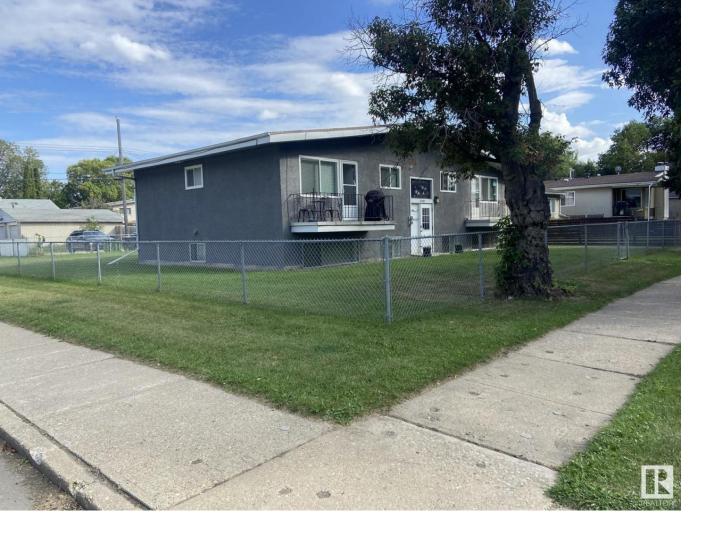

## Edmonton Alberta \$725,000

Here is a GREAT OPPORTUNITY for YOU to LIVE IN YOUR PROPERTY & BE YOUR OWN LANDLORD!...Welcome to this 2300Sq.Ft. 4PLEX BI-LEVEL on a 9287Sq.Ft CORNER LOT with 4 Separate Entrances, 4 Door Bells, 4 Mailboxes & YOUR OWN INSUITE LAUNDRY in the community of Beacon Heights. You have 3 units with 2 Bedrooms & 1 unit with 1 bedroom and the basement units have EPOXY FLOORING along with VINYL PLANK which makes it INDESTRUCTIBLE for your tenants. You have both a front & backdoor entrance to the building and parking for 6+Vehicles in the backyard with front & side parking for another 6+Vehicles. The exterior of the building has been painted GREY along with some upgrades to the units with all new WINDOWS on the main floor units with upgraded bathrooms in 2 of the units. There is 2 newer HWT Tanks & upgraded insulation to keep you all warm. There are just a few finishing touches that you need to do to make this 4PLEX your home. Close to K-9 Schools, Shopping & Yellowhead Drive. (id:6769)