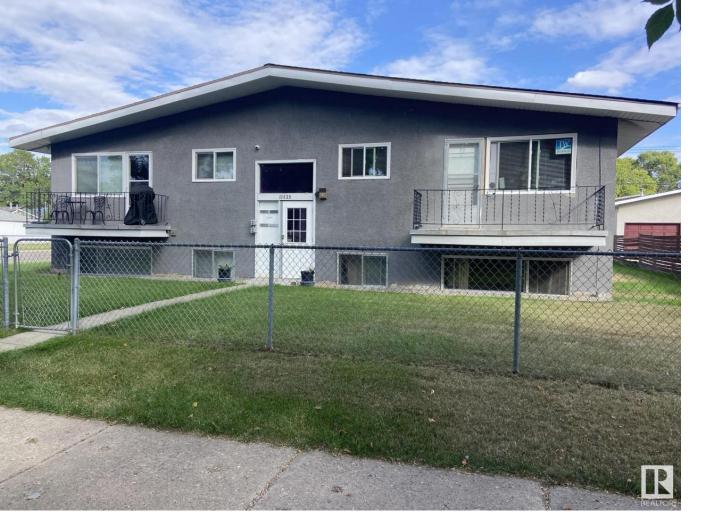

## 11839 45 Street Edmonton AB

\$735,000

Here is a GREAT OPPORTUNITY for YOU to LIVE IN YOUR PROPERTY & BE YOUR OWN

LANDLORD!...Welcome to this 2300Sq.Ft. 4PLEX BI-LEVEL on a 9287Sq.Ft CORNER LOT with 4 Separate

Entrances, 4 Door Bells, 4 Mailboxes & YOUR OWN INSUITE LAUNDRY in the community of Beacon Heights.

You have 3 units with 2 Bedrooms & 1 unit with 1 bedroom and the basement units have "EPOXY FLOORING" along with VINYL PLANK which makes it INDESTRUCTIBLE for your tenants. You have both a front & backdoor entrance to the building and parking for 6+Vehicles in the backyard with front & side parking for another

6+Vehicles. The exterior of the building has been painted GREY along with some upgrades to the units with all new WINDOWS on the main floor units with upgraded bathrooms in 2 of the units. There is 2 newer HWT