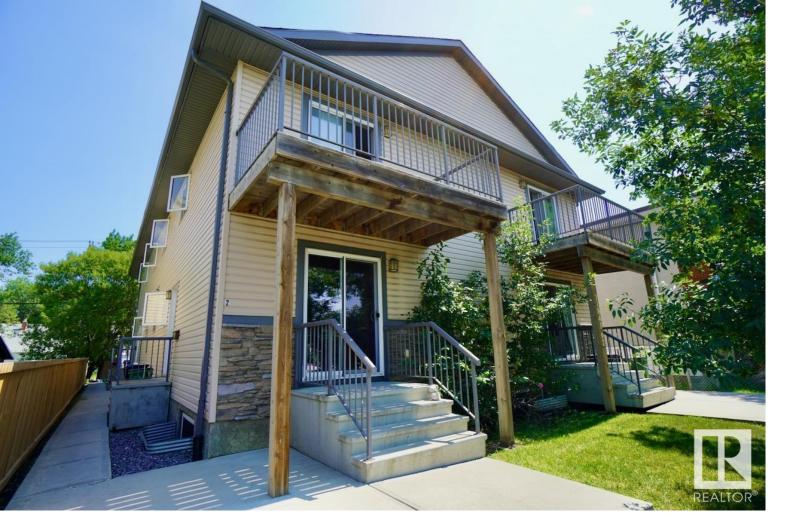

## Edmonton Alberta \$1,188,000

GREAT INVESTMENT OPPORTUNITY. Fully tenanted 4PLEX complex consisting of 4 ea. SEPARATELY TITLED 2-STOREY TOWNHOUSE UNITS with a total of 12 BEDROOMS & 8 FULL BATHROOMS. Each unit is over 1700 sq.ft. of total developed living space with 3 bedrooms and 2 full baths & a finished basement. Each kitchen features maple cabinetry, stainless appliances, a family-size eating area & a large living room. A full 4-piece bath is located on the main floor, with 3 beds and a 2nd full bath on the upper level. Each spacious main bedroom comes complete with a large balcony. Each unit also features a large rec room in the finished basement. Originally built in 2012 centrally located close to Downtown Edmonton, Royal Alexandra Hospital, Kingsway Mall and the LRT. Walking distance to NAIT & Macewan, this is the perfect location for students. Great investment property that offers an exceptional high rental potential in an increasing rental market. (id:6769)