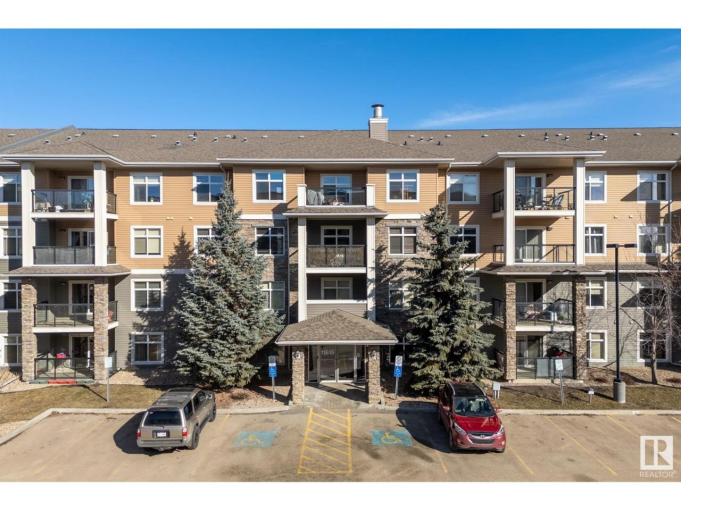

## Edmonton Alberta

\$275,000

LARGE 1164 SF 2 BEDROOM PLUS DEN CORNER UNIT in the desirable Rutherford Gate complex! This unit is the largest in the complex and is very private. The building has a fitness center, rentable guest suite and social room, titled UNDERGROUND PARKING STALL with storage cage. The unit lets in tons of natural light, is very spacious, and has a HUGE SW PRIVATE WRAP AROUND BALCONY with gas hookup. The suite has modern maple cabinets, stainless steal appliances, gas fireplace and upgraded window coverings. located within walking distance to the new CAPITAL LINE SOUTH LRT STATION that has been approved to be built in the near future, close to many shops, grocery stores and easy access to the airport and UofA. (id:6769)