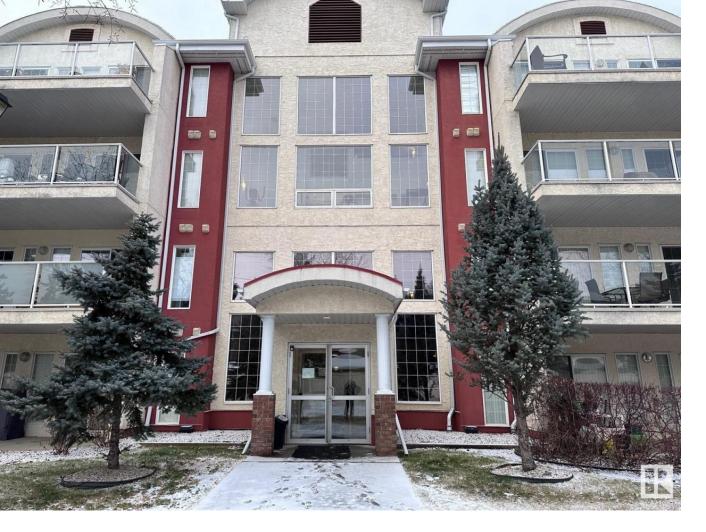

## Edmonton Alberta \$212,000

Welcome to Glenora Mansion. This fully furnished condo unit located on the main floor with two bedrooms, one bathroom is move-in ready. Newly painted walls, laminated flooring with ensuite washer and dryer and corner gas fireplace. Includes one surface covered car parking space. Amenities include an exercise room, underground carwash and ample visitor parking area. Conveniently located near the Grant McEwan University, Brewery Shopping District and Manchester Square, this unit will impress you. (id:6769)