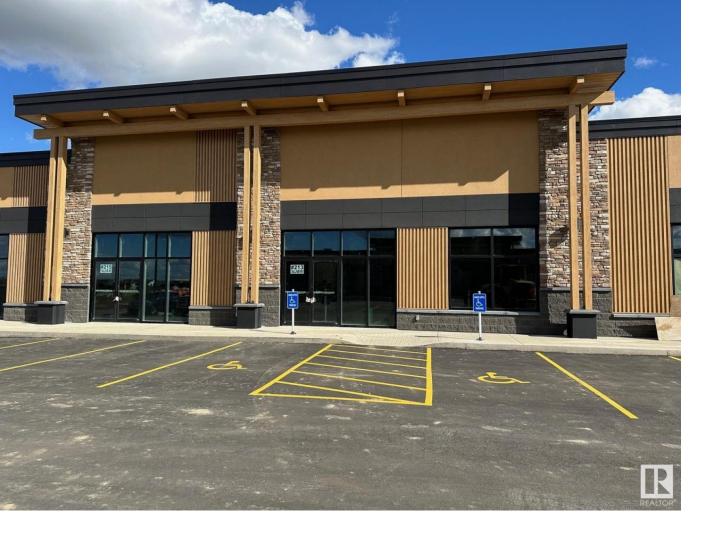

## Spruce Grove Alberta

\$34

Prime retail opportunity at Pioneer Crossing in the heart of Spruce Grove's brand new Ballpark District! 1500 +/- sq ft space located at the crossroads of Highway 16A and Pioneer road with direct highway access and only 7 minutes West of Edmonton. High traffic volume- 25,000+/- vehicles per day. Excellent visibility & exposure with plenty of new residential construction. Located next to the future Metro Ballpark, a brand new state-of-the-art baseball facility with plans of a Field House as well as an outdoor amphitheater. Perfect opportunity to start or expand your business in the ultimate up and coming location in Spruce Grove. Zoned C-2 Vehicular Oriented Traffic. (id:6769)