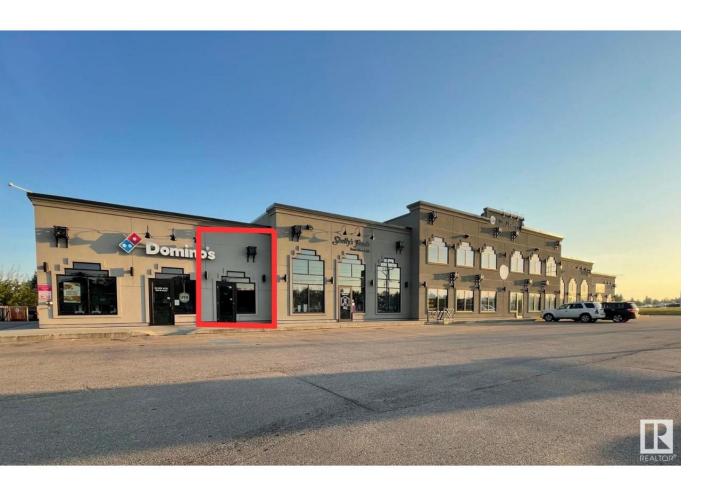

## Stony Plain Alberta

\$22

Prime Retail or Service space located in Railway Plaza in Stony Plain! Built in 2014, this versatile 1,014 +/- SF ground floor unit offers street level access with excellent visibility on 49 Ave just off of busy Golf Course Road. This space is not currently built out and is ready for you to design and customize to fit your needs. Key features: 250 amp power, steel construction, R40 insulation on the roof and man doors at front and rear of unit, 2 piece washroom, 14' clearance to beams and sprinkler system. Building occupants include dental office, specialty retail/gift shop and pizza franchise. Nearby amenities include Co-op grocery & gas, Freson Bros, Rexall, Burger King, busy car wash, tire shop, bakery, retail shopping, gas stations and bottle depot. Zoned C2 - Corridor Commercial District. (id:6769)