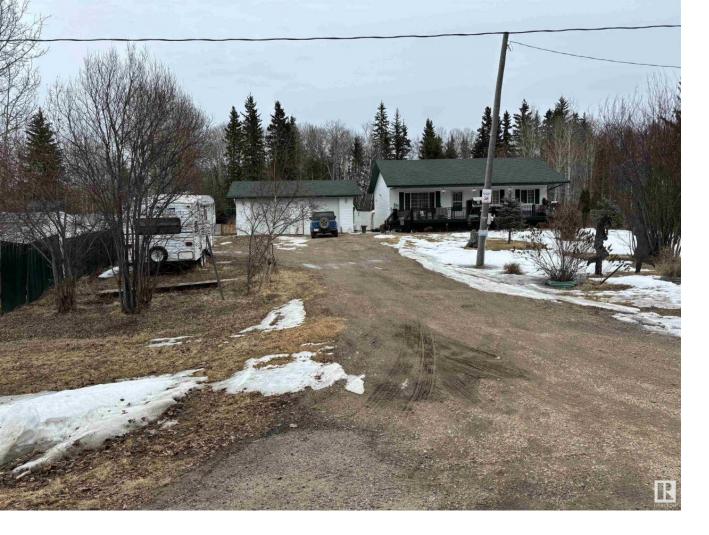

## 119 42208 Rural Bonnyville M.D. AB

\$385,000

Cose to the lake this bungalow and property are perfect for people looking to be close to the lake with all the ammenities. This 4 bedroom home has a large "A" frame storeage unit and a two car garage with RV parking at side of garage. Open concept, kitchen, living, dining with main batroom 1/2 bath / laundry and 3 bedrooms complete main floor. bathroom, 4 th bedroom large living room, large storage / Mechanical room completes lower basement level. large Decks in front and in back help enjoy the outdoors Boat lauch is a few blocks away.