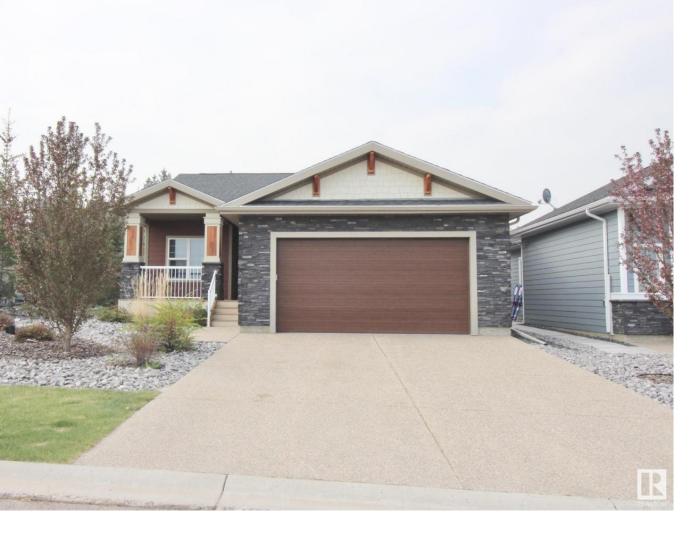

## 119 46504 township road 604A Rural Bonnyville M.D. AB

\$435,000

Wood Creek is the perfect place for the lifestyle you yearn! Custom designed bungalow comes with all the bells and whistles. Enjoy the panoramic views of Moose Lake from the front porch or the privacy of your deck backing onto green space. Landscaping is completed along with exposed aggregate driveway. The open design floor plan with gas fireplace lends itself to entertaining and family get-togethers. Master bedroom features a spacious walk-in closet along with a 3pce ensuite, featuring a "SOAK" walk in shower. Quality finishing includes granite countertops, hardwood flooring, main floor laundry and so much more! In floor heating is roughed in and the basement awaits your custom design. The double attached garage is heated and completes this wonderful package. Come to Wood Creek, the Lakeland's premier lakeside subdivision. Walking trails, playground, community swim pier, boat slips and so much more. Make it, "Your place at your pace!".