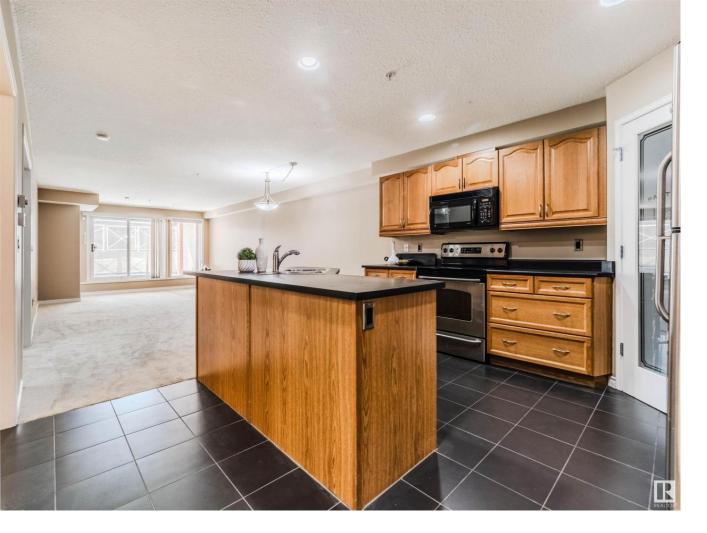

## 7510 89 Street 119 Edmonton AB

\$312.000

FANTASTIC, ADULT LIVING BUILDING! SPECTACULAR RAVINE LOCATION! IMMACULATE EXECUTIVE CONDO! The Conservatory is one of the cleanest and best-maintained buildings you will find. Located adjacent to Mill Creek Ravine surrounded by scenic walking trails & park, close to downtown, U of A & future LRT station. This large 1 bdrm + den unit boasts a bright, open & functional floor plan with large living spaces. Features include the spacious kitchen with loads of cabinets, powered island, corner pantry & S/S appliances, spacious master with his and her closets & 4-pce ensuite, in-suite laundry & storage, large south-facing patio, A/C & NEW PAINT AND CARPET. The underground parking stall is near the elevator & there is a storage cage in a separate locked room. This unit is very close to the elevator and a ground-level exit steps from the front door providing an additional element of convenience. Outstanding amenities, including a roof-top patio, guest suite, exercise room and beautiful lobby.