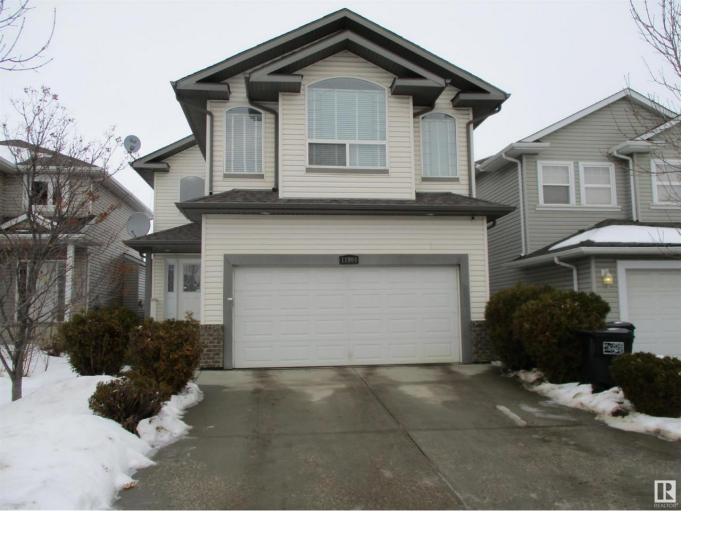

## Edmonton Alberta

\$499.000

HONEY STOP THE CAR! This Breathtaking 2 storey featuring over 2100 sq without basment double detached garage with side entrance awaits your arrival. Open floor plan main level features large living/room with 17 foot ceiling and gas fireplace to keep you toasty and warm the winter months, Love to cook? Look no further, fully equipped kitchen with light maple cabinets boasts ample counter/cupboard space, walk in pantry, large raised island to hang out with friends cooking up delicious meal + side dining area for large gatherings. Main floor also has a 2pc bath for guest use, Upstairs boasts bridge entrance leading to your massive bonus room, oversized primary bedroom with 5pc ensuite is complete with soaker tub, glass shower and plenty of counter space and with huge walk-in closet, 2 large bedrooms with 4pc bathroom for family use. Start up your BBQ on your deck in the summer months ahead, yard is fully fenced with low maintenance landscaping and back on open space, Welcome Home to building new memories. (id:6769)