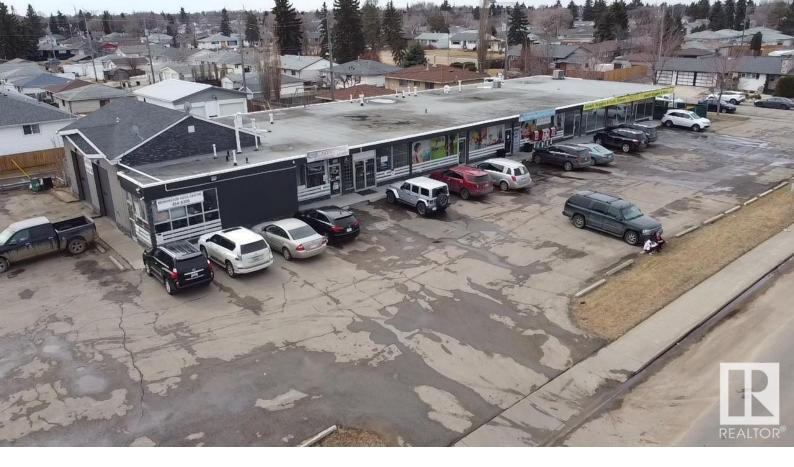

## Edmonton Alberta

\$25

Kensington Shopping Centre offers an exceptional opportunity for businesses seeking retail space in North Edmonton. With three premium units available, ranging from 1,049 to 1,591 square feet, this location benefits from high foot traffic and proximity to essential amenities, schools, and parks. The Neighbourhood Commercial zoning allows for diverse business types, making it ideal for any retailer. Base rent is set at \$25/SF, with an additional rent of \$10/SF. Immediate possession is available. (id:6769)