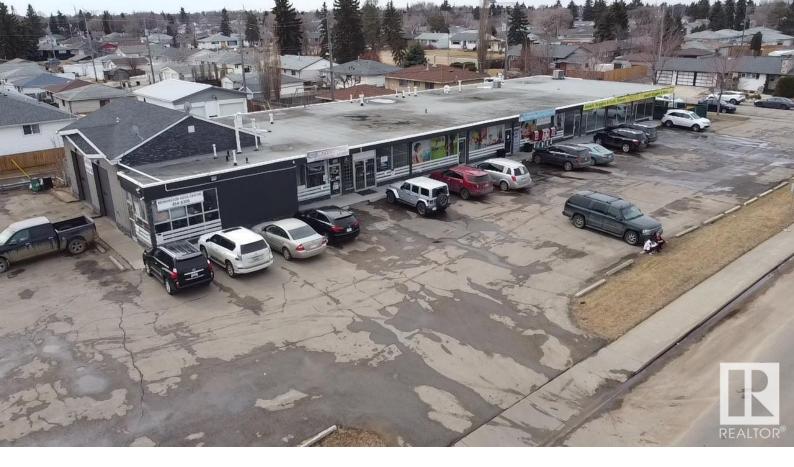

## Edmonton Alberta

\$25

Prime retail units available for lease at Kensington Shopping Centre, located at 11909 and 11919 134 Avenue in North Edmonton. Nestled in the established Kensington community, the site is directly across from Kensington School and Community Hall, surrounded by parks and residential density. With excellent access to Yellowhead Trail and St. Albert Trail, and strong local traffic, the two available units (1,049 SF and 1,591 SF) are ideal for service-based or convenience-oriented retail. Zoning: CN (Neighbourhood Commercial). Immediate possession available. (id:6769)