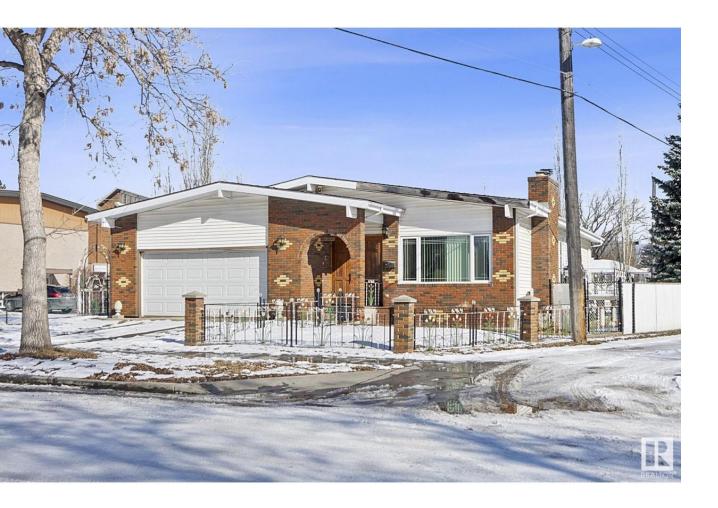

## Edmonton Alberta

\$480.000

This 1496 sq ft Bungalow is situated on a massive 9,698 sq ft lot complete with a mechanics dream double attached and a double detached garage. This European inspired bungalow has many special features such as a custom made stone fireplace, maple hardwood flooring with walnut inlay, kitchen with granite counter tops and slate tile flooring. The dining room has built in cabinets with French doors leading to a raised concrete deck. The basement has a separate entrance with a 4th bedroom, 2nd kitchen, sunken living room with fireplace and bathroom. Features 2 furnaces with newer motors and never run out of hot water with hot water on demand. You will stay cool this summer with the roof top air conditioner. The home will need some updating but has great potential and is ideal for large families or infill. Great location close to schools, shopping and public transportation. (id:6769)