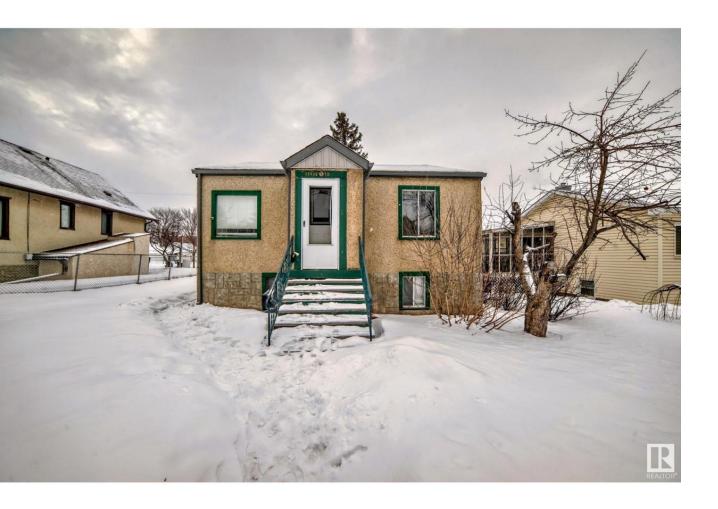

## Edmonton Alberta

\$299,900

HELLO INVESTORS! Welcome to this charming 737 sq ft raised bungalow located in the quiet neighborhood of Montrose in Edmonton. This property is perfect for investors and sits on a 50' x 126' lot zoned RF5; offering potential for future development. New flooring on main floor and new roof. Featuring 2+1 beds, 2 baths, separate entrance, separate laundry, second kitchen and a spacious west-facing yard. This property offers endless possibilities for customization and income potential. Quick access to Wayne Gretzky drive and Yellowhead Trail. (id:6769)