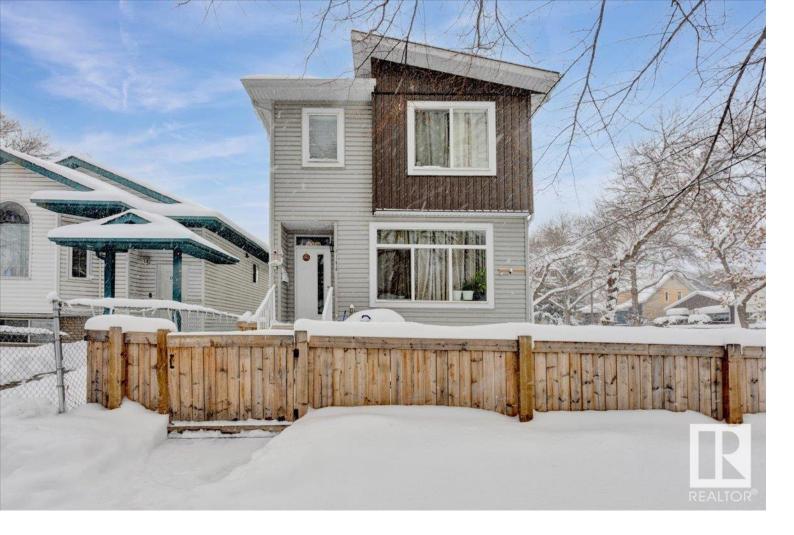

## Edmonton Alberta

\$744,900

Seize this opportunity to own a 2016-built Front/Back Duplex and enjoy full ownership. Live in one unit while renting the other--or rent both for maximum income. Ideally located near downtown, NAIT, Royal Alexandra Hospital, Kingsway Mall, LRT Station, the local community center, and more. Each unit is approximately 1200 sqft and features two entrances and separate utility meters for rental ease. Lots of windows to brighten these units. The front unit, which is currently rented for \$1795 per month, offers 3 bedrooms, 2.5 bathrooms, and an unfinished basement for future expansion. The Back unit, which has been rented for \$2350 monthly, boasts 4 bedrooms, 3.5 bathrooms, newly installed LVP upstairs, and a fully finished basement with a bedroom, den, and 3-pc bath. Both kitchens feature quartz countertops, stainless steel appliances, and ample cabinetry. A spacious rear parking pad fits up to 4 vehicles. Act now-don't miss this opportunity! (id:6769)