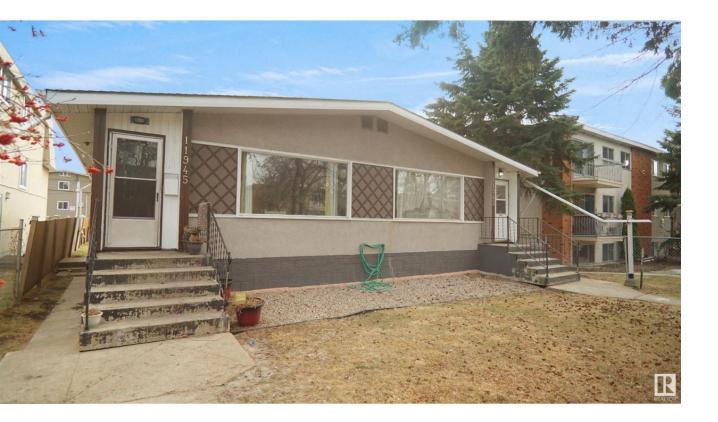

## Edmonton Alberta

Attention Investors! Prime Investment Property Near NAIT! This well-maintained, legal side-by-side duplex on one title offers, incredible 6 separate rental units and is located just a short walk from NAIT, Kingsway Mall, Metro Line LRT and bus stops--making it a highly desirable location for tenants. Property Breakdown: 2 x 2-bedroom units on the main floor (on both sides) 2 x 1-bedroom units in the basement (on both sides) 2x bachelor suite units in the basement (on both sides) Current total rent income: \$6950/month, or \$83,400/year Several upgrades over the years, including: New basement windows Laminate flooring, Upgraded furnaces Cosmetic enhancements to both units Double detached garage and extra parking in the back yard for added convenience Fantastic holding property with steady income potential With its prime location and strong rental income, this property is an ideal choice for both new and seasoned investors looking for a solid addition to their portfolio. (id:6769)