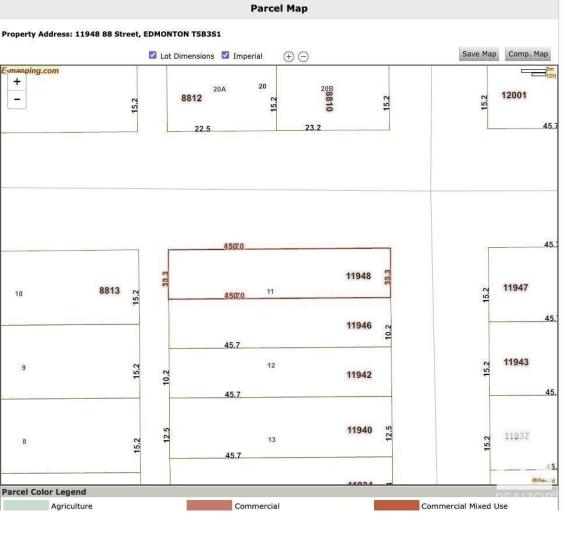

## Edmonton Alberta \$350,000

Discover the potential of this spacious 33' x 150' corner lot located in the rapidly transforming central community of Eastwood. Surrounded by a wave of infill development, the area is home to new duplexes, skinny homes, fourplexes, and triplexes--making this an ideal investment for builders and developers. Directly across the street is a cash-flow positive 8-plex, highlighting the strong rental demand and income potential in the area. With the ability to build up to 6 units, this property may also qualify for the CMHC MLI Select program, offering added financial incentives for the right project. Seller is open to a JV with a builder. An older, boarded-up home currently sits on the lot. Whether you're looking to build and hold, or sell upon completion, this is an exceptional opportunity in a growing urban neighborhood. (id:6769)