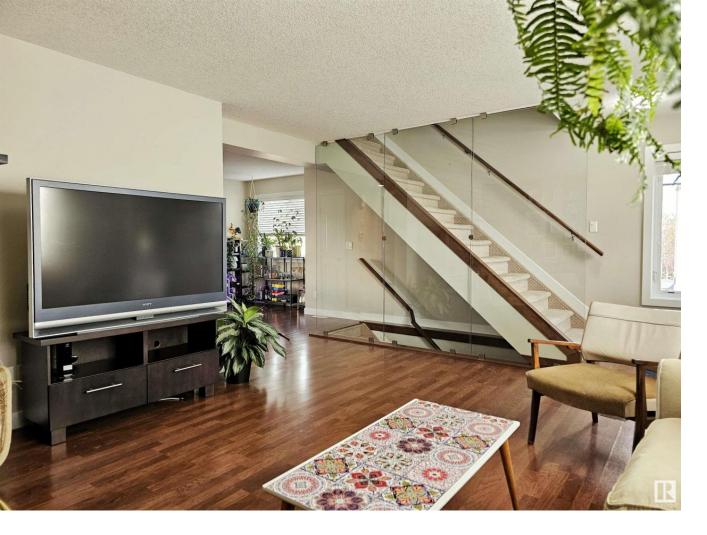

## 13810 166 Avenue 12 Edmonton AB

\$329,900

Sweeping END UNIT luxury townhome w/ DOUBLE ATTACHED GARAGE in the heart of Carlton. Boasting over 1,337+ sq ft of living space, home is accentuated with walnut laminate flooring and gorgeous glass wall central staircase that bathes the home in natural light. Kitchen has all the upgrades of maple cabinets, GRANITE countertops and stainless steel appliances, and pantry. Off the kitchen is access to the large balcony ready for the BBQ and evening lounging under starlight. The stairway upstairs is extra wide leading up to the DUAL Master Bedrooms, both are expansive with ample closets, upgraded carpeting throughout and their own ENSUITES. One has the large glassed in shower and the other has the shower/bath combination. Location is everything with easy access to the Henday, 127 street has all the shopping and bus stop just out front. Just move right in!