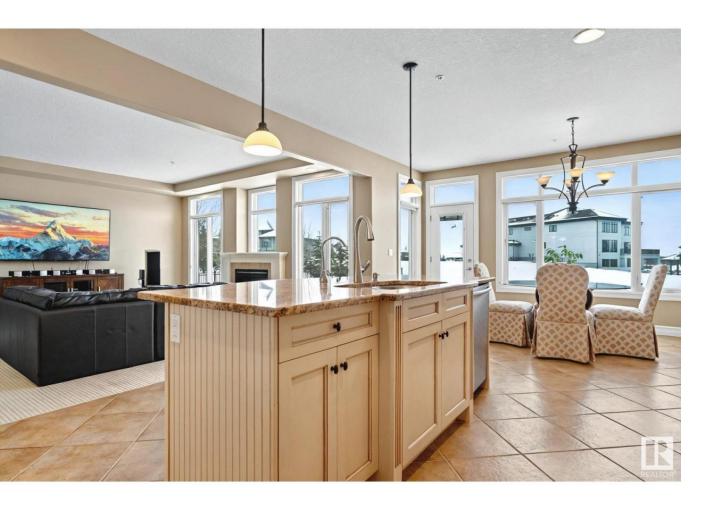

## Rural Parkland County Alberta

\$975.000

Welcome to Countryside Ravines, where luxury meets tranquility! This stunning 3,000sqft home sits on a massive 0.59-acre lot with a 90-ft driveway leading to a TRIPLE HEATED GARAGE. Inside, the grand curved staircase, open to above foyer, soaring windows & 9-ft ceilings create an air of elegance. The custom kitchen features a gas range, under-cabinet lighting, walk through pantry - ample space for culinary creativity. Main floor Office/Bed & another formal dinning room/den. Retreat to the upstairs primary bedroom w/ its huge walk-in closet & spa-like ensuite, complete with his/hers sinks, a soaker tub & glass-enclosed shower. 2 additional large bedrooms, each w/ WIC & a shared Jack/Jill ensuite complete the upper level. Partially finished basement offers a flex space, rec room & space to add 2 more bedrooms. Enjoy comfort year-round with A/C, 2 F/P & infloor heating. EV charger in garage. This is your chance to own a breathtaking home in one of the most serene communities just a few minutes from the city. (id:6769)