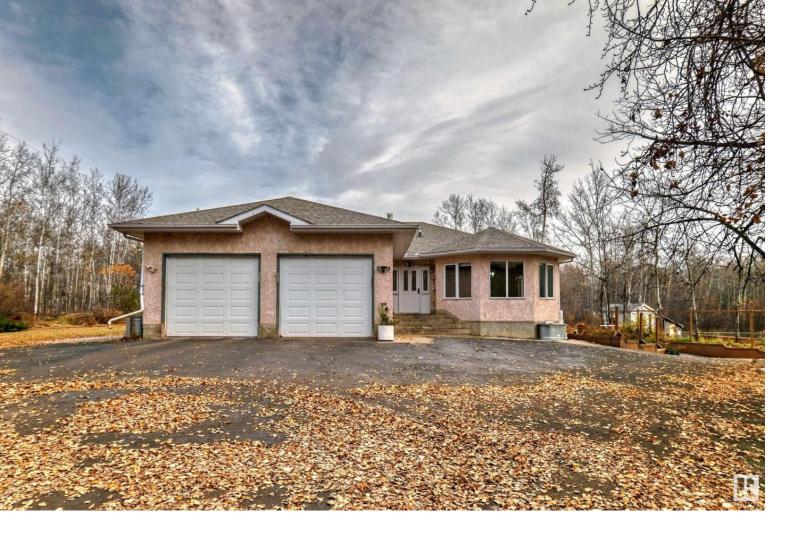

## 12 26312 TWP ROAD 514 Rural Parkland County AB

\$685,000

LOOK HERE!! Its a 1785sq/ft WALKOUT BUNGALOW on 2.57 acres that you have been waiting for! PAVED driveway, perfectly treed for privacy yet open enough for family reunions, RV's & a 20x24 Quonset! RAISED flower & veggie GARDENS! HUGE foyer! LARGE living room & formal dining room boasts CROWN MOLDING, TEXTURED Vaulted Ceiling & stunning HARDWOOD! The MASSIVE KITCHEN has cupboards & counters GALORE with your OVERSIZE ISLAND, Large table area (GAS FIRE PLACE!!) will handle your large family AND gatherings! The Primary & 2 other bdrms on the main are SUPER SIZED w/dreamy long WINDOW BENCHES! Another LARGE bedroom down & a HUGE flex room that can easily be another bedroom if you need! The WALKOUT also has a LARGE FAMILY/GAMES area & MINI KITCHEN for convenience! Tons of NATURAL LIGHT here! Cozy SUNROOM, handy WOODSHOP & COVERED DECK & SO MUCH MORE! The Dbl attached garage is heated, insulated, TILED and has water! A DECORATORS DREAM! 10min to Devon, 15min to Costco & 35min to Rogers Place! QUICK COME SEE!