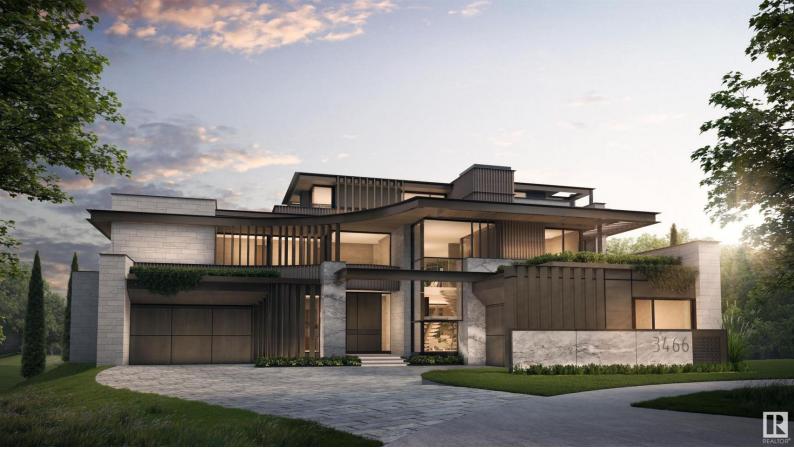

## 3466 KESWICK Boulevard 12 Edmonton AB

\$1,388,800

PREMIUM 1/2 ACRE RAVINE-BACKING LOT in SW EDMONTON with WALKOUT POTENTIAL. Boasting a large pie configuration & STUNNING RIVER VALLEY VIEWS, build the home of your dreams! Current Dean Thomas design plans can accommodate nearly 7,000sf above grade, a partial walkout basement (approx 2,400sf extra) and multiple roof-top patios/verandas. The Banks is a SECURE, gated community in Keswick on The River. Enjoy access to River valley and walking trails throughout the community. Plus great school designations with quick access and retail/dining/gym/etc easily accessible. The possibilities are endless!!