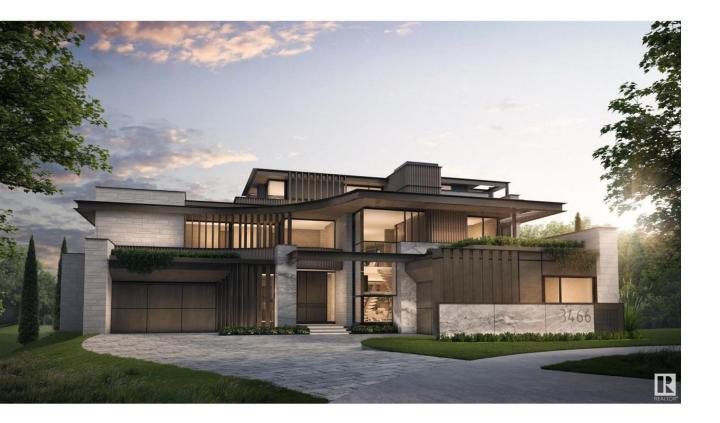

## Edmonton Alberta

PREMIUM 1/2 ACRE RAVINE-BACKING LOT in SW EDMONTON with WALKOUT POTENTIAL. Boasting a large pie configuration & STUNNING RIVER VALLEY VIEWS, build the home of your dreams! Current Dean Thomas design plans can accommodate nearly 7,000sf above grade, a partial walkout basement (approx 2,400sf extra) and multiple roof-top patios/verandas. The Banks is a SECURE, gated community in Keswick on The River. Enjoy access to River valley and walking trails throughout the community. Plus great school designations with quick access and retail/dining/gym/etc easily accessible. The possibilities are endless!! (id:6769)