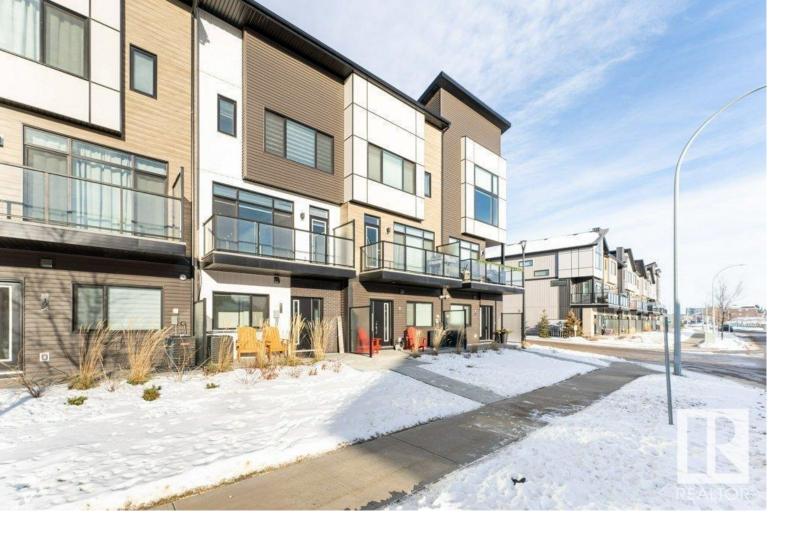

## Sherwood Park Alberta

\$450,000

Townhome steps away from the Emerald Hills Shopping Center. Central air conditioning. Upgraded stainless steel appliances with 9-ft ceilings on the main floor for an airy feel. Quartz countertops, a large island, upgraded lighting, and a walk-in pantry make it perfect for entertaining. Durable vinyl plank flooring is on the main floor, and carpets are upstairs. Generously sized bedrooms with a walk-in closet and remote-controlled oversized window blinds Two bright bedrooms, each with a 4-piece bath and a stacked washer/dryer for added convenience. Office/den on main floor space adds flexibility--double attached garage. (small fridge and dresser in the master bedroom is included in the sale) (id:6769)